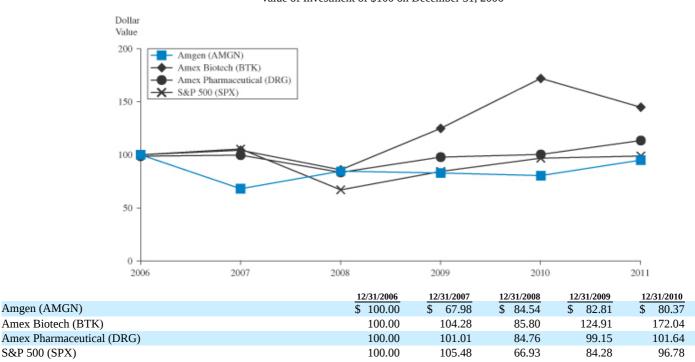

| 50.36    |
| First quarter                | 60.09    | 55.71    |

#### Performance graph

The following graph shows the value of an investment of \$100 on December 31, 2006, in each of Amgen common stock, the Amex Biotech Index, the Amex Pharmaceutical Index and Standard & Poor's 500 Index (S&P 500). All values assume reinvestment of the pretax value of dividends paid by companies included in these indices and are calculated as of December 31 of each year. The historical stock price performance of the Company's common stock shown in the performance graph is not necessarily indicative of future stock price performance.

# Amgen vs. Amex Biotech, Amex Pharmaceutical and S&P 500 Indices

Comparison of Five-Year Cumulative Total Return Value of Investment of \$100 on December 31, 2006



12/31/2011

\$

94.98

144.79

114.77

98.81

S&P 500 (SPX)

The material in this performance graph is not soliciting material, is not deemed filed with the SEC, and is not incorporated by reference in any filing of the Company under the Securities Act or the Exchange Act, whether made on, before or after the date of this filing and irrespective of any general incorporation language in such filing.

#### Stock repurchase program

The Company intends to continue to return capital to stockholders through share repurchases, reflecting our confidence in the long-term value of the Company. The amount we spend, the number of shares repurchased and the timing of such repurchases will vary based on a number of factors, including the stock price, the availability of financing on acceptable terms,